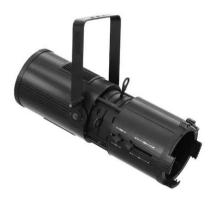

## Profile 200, 15-28°

PRO profile spotlight, warm white 200 W LED, zoom, CRI >90, extremely quiet

# Profile 200, 15-28°

PRO profile spotlight, warm white 200 W LED, zoom, CRI >90, extremely quiet

### Features:

- Glass front lens
- 1 powerful LED 200 W COB (chip-on-board) warm white (WW)
- Focus manual: zoom manual
- Dimmer electronic; Dimmer speed (step response) adjustable
- Strobe effect
- The device is cooled by low-noise cooling fan
- Control via DMX
- Preprogrammed in LED PC-Control 512; Light Captain
- Flicker-free
- With a beam angle of 15° 28°
- Very high color rendering index (CRI)
- With mounting bracket
- Mains input and output for power linking up to 8 units
- For application areas such as: Theater; stage; rental
- Application possibility: Suspended; on stand Package contents
- 1 x spotlight, 1 x user manual, 1 x power cord, 1 x filter frame, 1 x holder, 1 x XLR cable