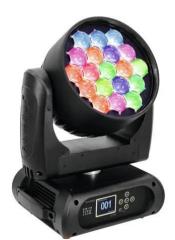

## EYE-19 RGBW Zoom LED Moving Head Wash

PRO washlight with RGBW color mixing and very large zoom range

### Features:

- Equipped with 19 x 15 W quadcolor LED with RGBW colors (Osram)
- Upgrade via optional wireless receiver module for WDMX operation (Wireless Solution made in Sweden)
- Compact housing
- 18, 19, 20 or 98 DMX channels selectable
- Exact positioning via 16 bit PAN/TILT movement resolution
- Master dimmer
- Motorized zoom with 2 50° beam angle
- Each color of the 19 RGBW LEDs can be switched individually
- Color presets
- Preset color temperatures
- Built-in programs
- Animated and static macros
- Stepless RGBW color mixture
- Strobe effect with adjustable speed