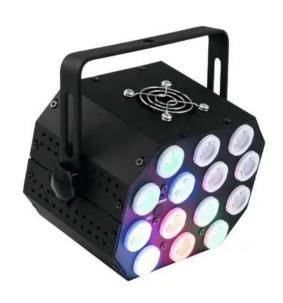

## **EUROLITE LED PS-46 RGB 14x1W Flash Spot**

Handy LED spotlight

Art. No.: 51913523

GTIN: 4026397561401

#### Features:

- Auto and Sound mode selectable
- Microphone sensitivity adjustable via infrared-remote control
- Comfortable setting via auto and sound mode switch or via infrared-remote control
- Functions: Auto mode, internal programs, strobe effect
- Infrared-remote control included in delivery
- Easy installation via mounting-bracket with locking possibility
- For party rooms, small discos or mobile DJs
- Practical size, easily transportable
- Equipped with 14 1 W LEDs: 4xR, 4xG, 4xB, 2xW
- Power supply 230V via enclosed power unit
- 14 powerful LEDs 1 W high-power R/G/B/W
- Control via stand-alone; IR remote control; sound to light via microphone
- Preprogrammed in Light Captain

#### Logistic

EAN / GTIN: 4026397561401

Weight: 1,33 kg Length: 0.19 m Width: 0.18 m Heigth: 0.14 m

| Lamp type:        | LED lamp                                                      |
|-------------------|---------------------------------------------------------------|
| LED type:         | 14 x 1 W high-power R/G/B/W                                   |
| Control:          | Stand-alone; IR remote control; sound to light via microphone |
| Preprogrammed in: | Light Captain                                                 |
| Housing color:    | Black                                                         |
| Dimensions:       | Width: 13 cm                                                  |
|                   | Depth: 18,2 cm                                                |
|                   | Height: 16 cm                                                 |
| Weight:           | 1,20 kg                                                       |
| Battery:          | 1 x button cell 3.0 V CR2025 lithium manganese built-in       |
| Special product:  | Not designed for household room illumination                  |
| Intended use:     | Show effect lighting                                          |