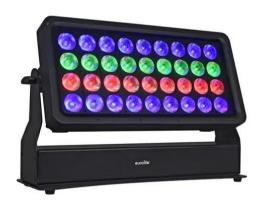

## Multiflood Pro IP RGBW Wash MK2

Bright outdoor spot with RGBW LEDs and W-DMX

**Art. No.: 51914137** GTIN: 4026397694017

List price: 1188.81 € incl. 19% VAT.

## Multiflood Pro IP RGBW Wash MK2

Bright outdoor spot with RGBW LEDs and W-DMX

**Art. No.: 51914137** GTIN: 4026397694017

### Features:

- Integrated W-DMX transceiver for wireless DMX Control
- 36 powerful LEDs 8 W high-power 4in1 QCL RGBW (homogenous color mix)<BR>4 segments controlled separately
- Wash effect; strobe effect
- Direct color selection for 27 preset colors
- The device is cooled by low-noise cooling fan
- Control via stand-alone; IR remote control; DMX; W-DMX by wireless solution; master/slave function; wired remote control
- Preprogrammed in Light Captain; EASY SHOW 1; EASY SHOW 2; EASY SHOW 3; Light J; Colorchief
- With a beam angle of 14°
- With omega bracket
- OLED display
- Rubber feet
- Mains input and output for power linking up to 8 units
- Suitable for outdoor use
- For application areas such as: Installation; stage; rental; architecture
- Very quiet working noise