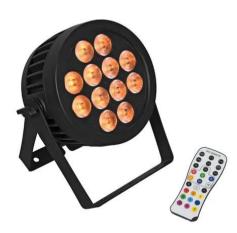

## **LED IP PAR 12x9W SCL Spot**

Weather-proof (IP65) spotlight with 12 x 9 W LED and 7in1 SCL RGB/CW/WW/A/UV color mixing

**Art. No.: 51914233** GTIN: 4026397672138

List price: 498.61 € incl. 19% VAT.

#### Features:

- 12 powerful LEDs 9 W COB (chip-on-board) 7in1 SCL RGB/CW/WW/A/UV (homogenous color mix)
- Color blend stepless; color change adjustable; color fade adjustable; Dimmer electronic
- Strobe effect
- Direct color selection for 28 preset colors
- The device is cooled by passive convection cooling
- Control via DMX; IR remote control; stand-alone
- Preprogrammed in LED PC-Control 512; EASY SHOW 1; Light Captain: EASY SHOW 2; EASY SHOW 3
- Flicker-free
- With a beam angle of 15°
- With double bracket
- LCD display
- Mains input and output for power linking up to 8 units
- Suitable for outdoor use IP65
- With pressure compensation membrane
- Silent operation