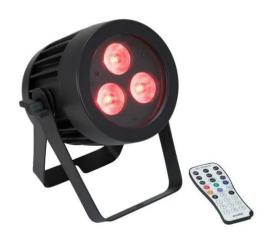

## **LED IP PAR 3x8W QCL Spot**

Weather-proof (IP65) spotlight with 3 x 8 W LED and 4in1 QCL RGBW color mixing

**Art. No.: 51914234** GTIN: 4026397683974

List price: 201.11 € incl. 19% VAT.

### **LED IP PAR 3x8W QCL Spot**

Weather-proof (IP65) spotlight with 3 x 8 W LED and 4in1 QCL RGBW color mixing

**Art. No.: 51914234** GTIN: 4026397683974

#### Features:

- 3 powerful LEDs 8 W high-power 4in1 QCL RGBW (homogenous color mix)
- Strobe effect
- Direct color selection for 25 preset colors
- The device is cooled by passive convection cooling
- Control via stand-alone; IR remote control; DMX
- Preprogrammed in EASY SHOW 1; LED EASY OPERATOR 4x4;
  LED EASY OPERATOR 4x6; LED EASY OPERATOR DELUXE;
  Light 'J; Light Captain; EASY SHOW 2; EASY SHOW 3; Colorchief
- Flicker-free
- With a beam angle of 15°
- With double bracket
- LCD display
- Suitable for outdoor use IP65
- With pressure compensation membrane
- For application areas such as: Installation; stage; rental; architecture
- Silent operation