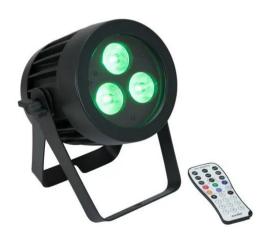

### **LED IP PAR 3x9W SCL Spot**

Weather-proof (IP65) spotlight with 3 x 9 W LED and 7in1 SCL RGB/CW/WW/A/UV color mixing

Art. No.: 51914235 GTIN: 4026397683981

List price: 236.81 € incl. 19% VAT.

#### **LED IP PAR 3x9W SCL Spot**

Weather-proof (IP65) spotlight with 3 x 9 W LED and 7in1 SCL RGB/CW/WW/A/UV color mixing

**Art. No.: 51914235** GTIN: 4026397683981

#### Features:

- 3 powerful LEDs 9 W 7in1 SCL RGB/CW/WW/A/UV (homogenous color mix)
- Direct color selection for 28 preset colors
- The device is cooled by passive convection cooling
- Control via stand-alone; IR remote control; DMX
- Preprogrammed in Light'J; EASY SHOW 1; Light Captain; EASY SHOW 2; EASY SHOW 3
- Flicker-free
- With a beam angle of 15°
- With double bracket
- LCD display
- Suitable for outdoor use IP65
- For application areas such as: Installation; stage; rental; architecture
- Silent operation
- Application possibility: On stand; suspended Package contents