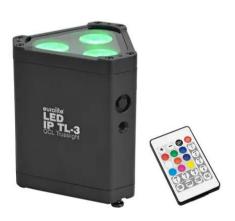

### **LED IP TL-3 QCL Trusslight**

Weather-proof LED spot (IP65) ideal as trusslight or uplight with bright 3x10W RGBW LED

Art. No.: 51914270 GTIN: 4026397727333

List price: 296.31 € incl. 19% VAT.

#### **LED IP TL-3 QCL Trusslight**

Weather-proof LED spot (IP65) ideal as trusslight or uplight with bright 3x10W RGBW LED

**Art. No.: 51914270** GTIN: 4026397727333

#### Features:

- Compact and bright
- Additional frost filter provides a wide, soft and homogeneous light
- Threaded inserts for suspended installation
- 3 powerful LEDs 10 W 4in1 QCL RGBW (homogenous color mix)
- Color blend stepless; color change adjustable; color fade adjustable; Dimmer electronic; Dimmer speed (step response) with adjustable response; white balance
- Uplight effect
- 36 integrated show programs
- Direct color selection for 15 preset colors
- The device is cooled by passive convection cooling
- Control via stand-alone; DMX; master/slave function; IR remote control: RDM
- Preprogrammed in EASY SHOW 1; EASY SHOW 2; EASY SHOW 3; LED EASY OPERATOR 4x4; LED EASY OPERATOR 4x6; Light Captain; Light'J; Colorchief
- Flicker-free
- With a beam angle of 10°