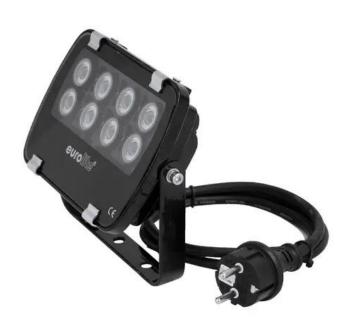

# **EUROLITE LED IP FL-8 red 30°**

Outdoor floodlight (IP56) with 8 x 1 W LED and 30° beam angle

**Art. No.: 51914527** GTIN: 4026397571806

## Features:

- Add highlights to your house and garden
- Compact design
- Alternative articles with 2 color temperatures of the white LEDs: 6400K or 3000K and a beam reflection angle of 30° or 60° and 4 LED colors with 60° beam reflection angle also available
- 8 powerful LEDs 1 W high-power red (R)
- The device is cooled by passive convection cooling
- Control via plug and play
- With a beam angle of 30°
- With mounting bracket
- Suitable for outdoor use IP56
- Various versions available
- Silent operation
- For application areas such as: Restaurants, bars and hotels; small rental; architecture; installation
- Application possibility: Suspended

### Logistic

EAN / GTIN: 4026397571806

Weight: 1,02 kg Length: 0.18 m Width: 0.18 m Heigth: 0.07 m

| Protection class:        | Protection class I                           |
|--------------------------|----------------------------------------------|
| Power connection:        | Fixed power supply cord with safety plug     |
| Cable length:            | Approx. 0,9 m                                |
| Lamp type:               | LED lamp                                     |
| LED type:                | 8 x 1 W high-power red (R)                   |
| Cooling:                 | Passive convection cooling                   |
| Control:                 | Plug and play                                |
| Beam angle:              | 30°                                          |
| Beam angle (1/2 peak):   | 30°                                          |
| Housing color:           | Black                                        |
| Attachment system:       | Mounting bracket                             |
| Material:                | Aluminum casting                             |
| Dimensions:              | Width: 17 cm<br>Depth: 5 cm<br>Height: 15 cm |
| Weight:                  | 0,96 kg                                      |
| Noise classification:    | Class 0 (no noise at all)                    |
| Diameter mounting holes: | 3 x Ø8mm                                     |
| Material:                | Metal, 2 mm                                  |
| Special product:         | Not designed for household room illumination |
| Intended use:            | Show effect lighting                         |