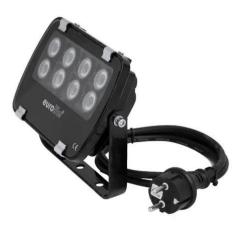

### LED IP FL-8 red 30°

Outdoor floodlight (IP56) with 8 x 1 W LED and 30° beam angle

## LED IP FL-8 red 30°

Outdoor floodlight (IP56) with 8 x 1 W LED and 30° beam angle

### Features:

- Add highlights to your house and garden
- Compact design
- Alternative articles with 2 color temperatures of the white LEDs: 6400K or 3000K and a beam reflection angle of 30° or 60° and 4 LED colors with 60° beam reflection angle also available
- 8 powerful LEDs 1 W high-power red (R)
- The device is cooled by passive convection cooling
- Control via plug and play
- With a beam angle of 30°
- With mounting bracket
- Suitable for outdoor use IP56
- Various versions available
- Silent operation
- For application areas such as: Restaurants, bars and hotels; small rental; architecture; installation
- Application possibility: Suspended Package contents
- 1 x spotlight, 1 x user manual