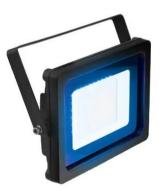

## LED IP FL-30 SMD blue

Flat IP65 outdoor floodlight with 60 SMD-LEDs blue (B)

### Features:

- 60 powerful LEDs 0,5 W SMD 5730 blue (B)
- The device is cooled by passive convection cooling
- Control via plug and play
- With mounting bracket
- Suitable for outdoor use IP65
- Various versions available
- Silent operation
- For application areas such as: Installation; restaurants, bars and hotels; architecture
- Application possibility: Suspended Package contents
- 1 x spotlight, 1 x user manual