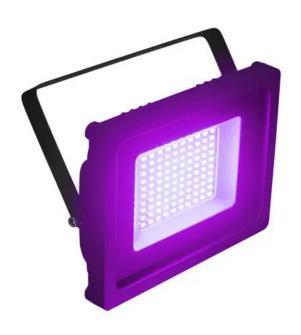

# **EUROLITE LED IP FL-50 SMD purple**

Flat IP65 outdoor floodlight with 100 SMD-LEDs purple/violet

Art. No.: 51914988

GTIN: 4026397692723

List price: 65.33 €

incl. 19% VAT.

## Features:

- 100 powerful LEDs SMD 5730 purple/violet
- The device is cooled by passive convection cooling
- Control via plug and play
- With mounting bracket
- Suitable for outdoor use IP65
- Various versions available
- Silent operation
- For application areas such as: Installation; restaurants, bars and hotels; architecture
- Application possibility: Suspended

| Lamp type:               | LED lamp                     |
|--------------------------|------------------------------|
| LED type:                | 100 x SMD 5730 purple/violet |
| Cooling:                 | Passive convection cooling   |
| Control:                 | Plug and play                |
| Beam angle (1/2 peak):   | 70°                          |
| Beam angle (1/10 peak):  | 120°                         |
| Color of light:          | Purple/violet                |
| Housing color:           | Black matte                  |
| Attachment system:       | Mounting bracket             |
| Material:                | Aluminum casting             |
| Dimensions:              | Width: 24 cm                 |
|                          | Depth: 4 cm                  |
|                          | Height: 19,5 cm              |
| Weight:                  | 1,27 kg                      |
| Noise classification:    | Class 0 (no noise at all)    |
| Mounting bracket         |                              |
| Diameter mounting holes: | 3 x Ø8mm                     |
| Material:                | Metal, 1,5 mm                |