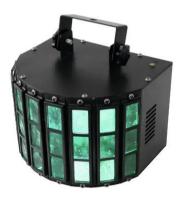

### **LED Mini D-5 Beam Effect**

Mini beam effect with LEDs in R, G, B, and W

**Art. No.: 51918201** GTIN: 4026397523348

List price: 95.08 € incl. 19% VAT.

### **LED Mini D-5 Beam Effect**

Mini beam effect with LEDs in R, G, B, and W

**Art. No.: 51918201** GTIN: 4026397523348

#### Features:

- 24 lenses fill the room with moving colorful beams
- Practicle size, easily transportable
- 6 powerful LEDs 3 W high-power R/G/B/W/A
- Color macros changing
- Flower effect
- The device is cooled by passive convection cooling
- Control via stand-alone; sound to light via microphone
- With mounting bracket
- For application areas such as: Party room; small rental
- Very quiet working noise
- Application possibility: Suspended; on stand Package contents
- 1 x light effect, 1 x power cord, 1 x user manual