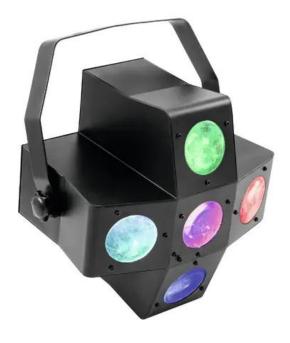

### **EUROLITE LED PUS-7 Beam Effect**

RGBW beam effect with broad beams and IR remote control

**Art. No.: 51918683** GTIN: 4026397578294

## Features:

- Bright R, G, B and W LEDs are arranged behind each of the 5 lenses
- When using smoke, the brilliant colors are especially rich
- Internal program
- Constantly changing color patterns
- Modifiable program speed
- Microphone-sensitivity adjustable via rotary-control
- Strobe effect
- Additional control via included EUROLITE IR-15 remote
- Easy hanging installation
- Locking possibility at the mounting bracket
- Ready for connection via included IEC power cord with safety power plug
- Switch-mode power supply for operation between 100 and 240 volts
- 20 powerful LEDs 1 W high-power R/G/B/W
- Multi beam effect
- Control via stand-alone; IR remote control; sound to light via microphone
- Flicker-free