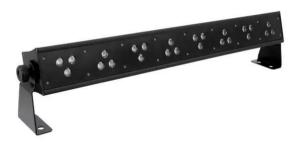

### LED PIX-24 RGB 24x3W Bar

LED bar with 30° beam angle

**Art. No.: 51930215** GTIN: 4026397388930

#### Features:

- Equipped with 24 x 3 W LEDs (red: 8, green: 8, blue: 8) distributed in 8 segments
- Operable in stand-alone mode or via DMX
- DMX512 control possible via any commercial DMX controller
- 6, 9, 15, 24, 27 DMX channels selectable for various applications
- Sound-control via built-in microphone
- Functions: static colors; automatic color change, 14 built-in programs and strobe effect with variable speed; Master/Slave
- On-board control board with 2 x 8-digit LC-display
- Locking possibility at the mounting bracket
- Available in flood or bar format
- Ready for connection with power cord and IEC plug
- Advantages of high-power LED technology: extreme light output, long life, low power consumption, defacto maintenance free