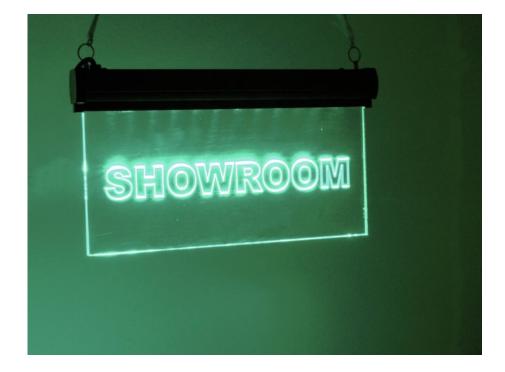

# EUROLITE LED sign "Showroom" green

Not to be overlooked!

Art. No.: 51931844 GTIN: 4026397275186

### Features:

- Especially by night, or in darkend rooms the LEDs of this luminous sign light the way
- Perfect for use in discotheques, main halls, stages, lounges even party rooms
- Easy installation
- Advantages of LED technology: long life of the LEDs, low power consumption, minimal heat emission, defacto maintenance free with brilliant light radiation
- Available in 3 versions: 2 x constant luminous colors (blue or green) and 1 x RGB