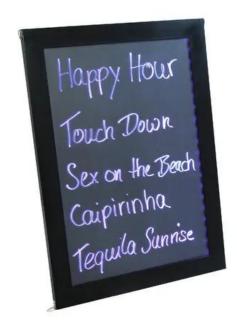

## **EUROPALMS LED Advertising Board 58 x 42 cm**

LED-illuminated Advertising/Writing Board in a picture frame design

Art. No.: 51931980

GTIN: 4026397378474

#### Features:

- Illuminated on one vertical and one horizontal side via LEDs arranged in a row alternating in the colors red, blue, green
- 13 various settings available via consecutive pressing of the MODE button
- Easy write-on wipe-off board (please only use the appropriate fluorescent pens and a soft dry cloth)
- Memory function saves last setting when switching off
- Absolute eyecatcher
- 102 powerful LEDs 3in1 TCL RGB
- Control via stand-alone