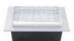

## **EUROLITE LED recessed light 72 LEDs, clear, SC**

Decorative recessed spotlight

Art. No.: 51937110 GTIN: 4026397234107

#### Features:

- Rectangular luminaire with aluminum panel and clear glass cover
- Switching Colors: uninterruptedly switches color every given period of time
- Wall and ceiling mounting possible
- Indoor or outdoor use
- Metal housing
- Perfect for decorative and illumination purposes (i.e. in stairways, cinemas, theatres, corridors or hallways, showrooms, etc.)
- Advantages of LED technology: long life of the LEDs, low power consumption, minimal heat emission, defacto maintenance free with brilliant light radiation
- Power cord included
- Power supply: via AC 12 V power-unit
- Power unit not included in delivery

### **Technical specifications:**

| Power consumption:   | 4,00 W                         |  |
|----------------------|--------------------------------|--|
| IP classification:   | IP54                           |  |
| Dimensions:          | Width: 14,1 cm<br>Depth: 12 cm |  |
|                      | Height: 24,1 cm                |  |
| Power supply:        | 12 V AC, 50 Hz                 |  |
| Protection grade IP: | IP54                           |  |