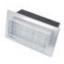

## **EUROLITE LED recessed light 72 LEDs, clear, SC**

Decorative recessed spotlight

Art. No.: 51937110 GTIN: 4026397234107

#### Features:

- Rectangular luminaire with aluminum panel and clear glass cover
- Switching Colors: uninterruptedly switches color every given period of time
- Wall and ceiling mounting possible
- Indoor or outdoor use
- Metal housing
- Perfect for decorative and illumination purposes (i.e. in stairways, cinemas, theatres, corridors or hallways, showrooms, etc.)
- Advantages of LED technology: long life of the LEDs, low power consumption, minimal heat emission, defacto maintenance free with brilliant light radiation
- Power cord included
- Power supply: via AC 12 V power-unit
- Power unit not included in delivery

### **Technical specifications:**

| Power consumption:   | 4,00 W                         |  |
|----------------------|--------------------------------|--|
| IP classification:   | IP54                           |  |
| Dimensions:          | Width: 14,1 cm<br>Depth: 12 cm |  |
|                      | Height: 24,1 cm                |  |
| Power supply:        | 12 V AC, 50 Hz                 |  |
| Protection grade IP: | IP54                           |  |