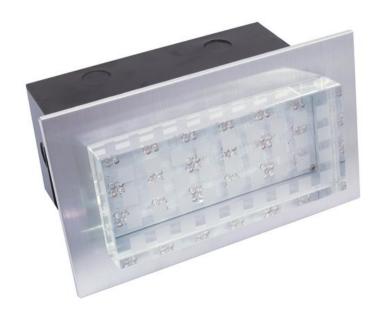

## **EUROLITE LED recessed light 72 LEDs, clear, SC**

Decorative recessed spotlight

Art. No.: 51937110 GTIN: 4026397234107

#### Features:

- Rectangular luminaire with aluminum panel and clear glass cover
- Switching Colors: uninterruptedly switches color every given period of time
- Wall and ceiling mounting possible
- Indoor or outdoor use
- Metal housing
- Perfect for decorative and illumination purposes (i.e. in stairways, cinemas, theatres, corridors or hallways, showrooms, etc.)
- Advantages of LED technology: long life of the LEDs, low power consumption, minimal heat emission, defacto maintenance free with brilliant light radiation
- Power cord included
- Power supply: via AC 12 V power-unit
- Power unit not included in delivery

### **Technical specifications:**

| Power consumption:   | 4,00 W                         |  |
|----------------------|--------------------------------|--|
| IP classification:   | IP54                           |  |
| Dimensions:          | Width: 14,1 cm<br>Depth: 12 cm |  |
|                      | Height: 24,1 cm                |  |
| Power supply:        | 12 V AC, 50 Hz                 |  |
| Protection grade IP: | IP54                           |  |