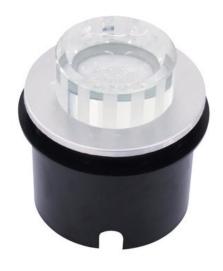

## **EUROLITE LED recessed light 14 yellow LEDs, clear**

Decorative recessed spotlight

**Art. No.: 51937149** GTIN: 4026397228670

### Features:

- Round luminary with decorated frame and crystal glass cover
- Wall and ceiling mounting possible
- Indoor or outdoor use
- Plastic housing, aluminum frame
- Perfect for decorative and illumination purposes (i.e. in stairways, cinemas, theatres, corridors or hallways, showrooms, etc.)
- Advantages of LED technology: long life of the LEDs, low power consumption, minimal heat emission, defacto maintenance free with brilliant light radiation
- Power cord included
- Available in 5 colors

#### **Technical specifications:**

| Power supply:        | 230 V AC, 50 Hz                      |   |
|----------------------|--------------------------------------|---|
| Power consumption:   | 1,00 W                               |   |
| IP classification:   | IP54                                 | _ |
| Dimensions:          | Height: 11,1 cm<br>Diameter: Ø 10 cm |   |
| Protection grade IP: | IP54                                 |   |
| LED number:          | 14                                   |   |
| Dimensions (D x W):  | 100 x 111 mm                         |   |