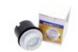

## **EUROLITE LED recessed light 14 yellow LEDs, clear**

Decorative recessed spotlight

**Art. No.: 51937149** GTIN: 4026397228670

### Features:

- Round luminary with decorated frame and crystal glass cover
- Wall and ceiling mounting possible
- Indoor or outdoor use
- Plastic housing, aluminum frame
- Perfect for decorative and illumination purposes (i.e. in stairways, cinemas, theatres, corridors or hallways, showrooms, etc.)
- Advantages of LED technology: long life of the LEDs, low power consumption, minimal heat emission, defacto maintenance free with brilliant light radiation
- Power cord included
- Available in 5 colors