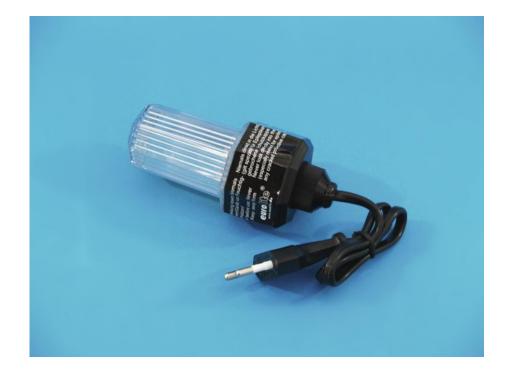

# **EUROLITE LED Strobe with plug clear**

Small strobe effect

Art. No.: 52200202 GTIN: 4026397256154

### Features:

- Practical deco-strobe
- With power supply cable (ca.40 cm) and Euro-plug
- Just plug it in ready!
- Available in 6 colors
- Advantages of LED technology: long life of the LEDs, low power consumption, minimal heat emission, defacto maintenance free with brilliant light radiation

### **Technical specifications:**

| Power supply:                                         | 230 V AC, 50 Hz<br>1 W              |  |
|-------------------------------------------------------|-------------------------------------|--|
| Power consumption:                                    |                                     |  |
| Flash rate:                                           | 1 - 3 Hz                            |  |
| Dimensions:                                           | Height: 11 cm<br>Diameter: Ø 4,8 cm |  |
| Weight:                                               | 80 g                                |  |
| Flash rate: 1-3 Hz                                    |                                     |  |
| Lifetime: 2000000 flashes                             |                                     |  |
| Dimensions (L x D): 110 x 48 mm                       |                                     |  |
| Legal specifications                                  |                                     |  |
| Special product: Not designed for household room illu |                                     |  |