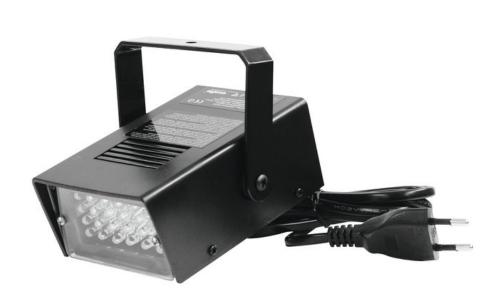

#### **EUROLITE LED disco strobe multicolor**

Small and powerful

**Art. No.: 52200655** GTIN: 4026397170085

### Features:

- Low weight
- Adjustable chaser speed
- Low price
- Smallest dimensions
- Perfect for decorations or party-rooms
- Advantages of LED technology: long life, low power consumption, minimal heat emission, defacto maintenance free with brilliant light radiation
- With power-cord and Euro-plug
- Delivered in a sales-promoting 4-color

## **Technical specifications:**

| 5,50 W                                       |
|----------------------------------------------|
|                                              |
| Width: 12 cm                                 |
| Depth: 5 cm                                  |
| Height: 8 cm                                 |
| 120 x 80 x 50 mm                             |
| 0.4 kg                                       |
|                                              |
| Not designed for household room illumination |
|                                              |