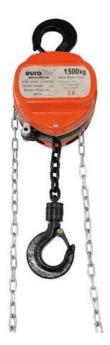

# **EUROLITE Chain Hoist 10M/1.5T**

Manual chain hoist as installation aid

Art. No.: 58000120

GTIN: 4026397216967

#### Features:

- Chain dimensions and grade 8 x 24 T(8)
- Lifting height 10 m
- With wrought crane hook (1.5 t)
- Quality grade: 8
- Lifting height: 10 m

## **Technical specifications:**

| Maximum carrying capacity: | 1500 kg                          |  |
|----------------------------|----------------------------------|--|
| Chain link:                | Width: 24 mm<br>Diameter: Ø 8 mm |  |
| Quality grade:             | 8                                |  |
| Color:                     | Orange                           |  |
| Lifting height:            | 10 m                             |  |
| Weight:                    | 31,90 kg                         |  |