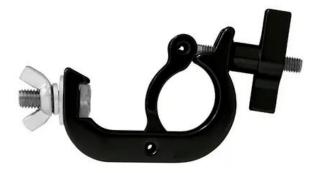

### EUROLITE TH-35 Theatre Clamp black

Mounting hook for 35 mm tube, maximum load WLL 75 kg

Art. No.: 58000707 GTIN: 4026397628357

#### Features:

- Hook for installing projectors, lighting effects etc. via a truss system

#### **Technical specifications:**

| Maximum load BGV C1 (8-fold): | 37,5 kg          |  |
|-------------------------------|------------------|--|
| Maximum load WLL (4-fold):    | 75 kg            |  |
| Tube diameter sector:         | 30 - 35 mm       |  |
| Material:                     | Aluminum casting |  |
| Color:                        | Black            |  |
| Mounting screw:               | M10              |  |
| Dimensions:                   | Length: 14 cm    |  |
|                               | Width: 2,50 cm   |  |
|                               | Depth: 8 cm      |  |
|                               | Height: 2,50 cm  |  |
| Weight:                       | 0,21 kg          |  |
|                               |                  |  |