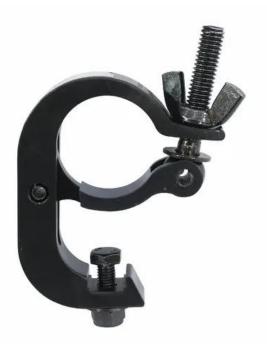

## EUROLITE TH-150S Theatre Clamp black TÜV

PRO mounting clamp for 50 mm tube, maximum load WLL 200 kg

Art. No.: 58000736 GTIN: 4026397258196

#### Features:

- Hook for installing projectors, lighting effects etc. via a truss system
- QUICK-LOCK hook
- TÜV Süd certified

#### **Technical specifications:**

| Maximum load BGV C1 (8-fold): | 100 kg          |
|-------------------------------|-----------------|
| Maximum load WLL (4-fold):    | 200 kg          |
| Tube diameter sector:         | 48 - 50 mm      |
| Material:                     | Aluminum        |
| Color:                        | Black           |
| Mounting screw:               | M10             |
| Dimensions:                   | Length: 22 cm   |
|                               | Width: 2,50 cm  |
|                               | Depth: 14 cm    |
|                               | Height: 2,50 cm |
| Weight:                       | 0,41 kg         |
|                               |                 |