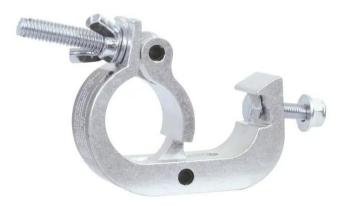

### TH-200 Theatre Clamp silver TÜV

PRO mounting clamp for 50 mm tube, maximum load WLL 400 kg

Art. No.: 58000740 GTIN: 4026397125733

## TH-200 Theatre Clamp silver TÜV

PRO mounting clamp for 50 mm tube, maximum load WLL 400 kg

#### Features:

- Hook for installing projectors, lighting effects etc. via a truss system
- QUICK-LOCK hook
- TÜV Süd certified