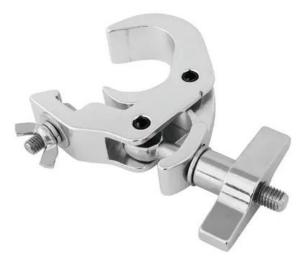

### EUROLITE TH-260 QUICK-LOCK Coupler silver

PRO mounting hook, QUICK-LOCK screw for 50 mm tube, maximum load WLL 200 kg

Art. No.: 58000751 GTIN: 4026397596359

#### Features:

- Hook for installing projectors, lighting effects etc. via a truss system

- QUICK-LOCK hook with large wing bolt for easier mounting

#### **Technical specifications:**

| Maximum load BGV C1 (8-fold): | 100 kg           |  |
|-------------------------------|------------------|--|
| Maximum load WLL (4-fold):    | 200 kg           |  |
| Tube diameter sector:         | 45 - 50 mm       |  |
| Material:                     | Aluminum casting |  |
| Color:                        | Silver           |  |
| Mounting screw:               | M10              |  |
| Dimensions:                   | Length: 13 cm    |  |
|                               | Width: 3 cm      |  |
|                               | Depth: 16 cm     |  |
| Weight:                       | 0,46 kg          |  |
|                               |                  |  |