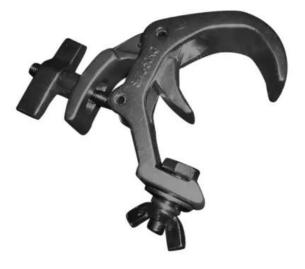

## EUROLITE TH-270S QUICK-LOCK SLIM black

PRO mounting hook, QUICK-LOCK screw for 50 mm tube, maximum load WLL 50 kg

Art. No.: 58000754 GTIN: 4026397675900

#### Features:

- Hook for installing projectors, lighting effects etc. via a truss system

- QUICK-LOCK hook with large wing bolt for easier mounting

#### **Technical specifications:**

| Maximum load BGV C1 (8-fold): | 25 kg            |  |
|-------------------------------|------------------|--|
| Maximum load WLL (4-fold):    | 50 kg            |  |
| Tube diameter sector:         | 45 - 50 mm       |  |
| Material:                     | Aluminum casting |  |
| Color:                        | Black            |  |
| Mounting screw:               | M10              |  |
| Dimensions:                   | Length: 10 cm    |  |
|                               | Width: 3 cm      |  |
|                               | Depth: 13,50 cm  |  |
| Weight:                       | 0,26 kg          |  |
|                               |                  |  |