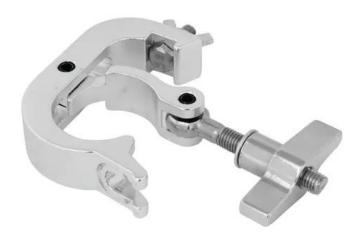

## **EUROLITE TH-250 QUICK-LOCK Coupler silver**

PRO mounting hook, QUICK-LOCK screw for 50 mm tube, maximum load WLL 250 kg

**Art. No.: 58000760** GTIN: 4026397593853

List price: 21.3 €

incl. 19% VAT.

## Features:

- Hook for installing projectors, lighting effects etc. via a truss system
- QUICK-LOCK hook with large wing bolt for easier mounting Package contents
- 1 x device, 1 x user manual

## **Technical specifications:**

| Maximum load BGV C1 (8-fold): | 125 kg           |
|-------------------------------|------------------|
| Maximum load WLL (4-fold):    | 250 kg           |
| Tube diameter sector:         | 45 - 50 mm       |
| Material:                     | Aluminum casting |
| Color:                        | Silver           |
| Mounting screw:               | M10              |
| Dimensions:                   | Length: 19 cm    |
|                               | Width: 3 cm      |
|                               | Depth: 10 cm     |
| Weight:                       | 0,51 kg          |