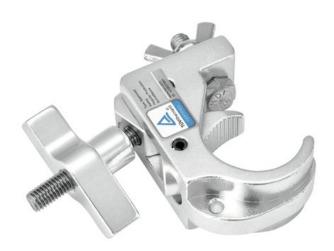

## **EUROLITE TH35-75 Theatre Clamp silver**

PRO mounting clamp for 35 mm tube, maximum load WLL 75 kg

**Art. No.: 58000763** GTIN: 4026397607345

#### Features:

- Hook for installing projectors, lighting effects etc. via a truss system
- Quick-lock hook with large wing bolt for easier mounting

### **Technical specifications:**

| Maximum load BGV C1 (8-fold): | 37,5 kg          |  |
|-------------------------------|------------------|--|
| Max. load WLL (4-fold):       | 75 kg            |  |
| Tube diameter sector:         | 32 - 35 mm       |  |
| Material:                     | Aluminum casting |  |
| Color:                        | Silver           |  |
| Mounting screw:               | M8               |  |
| Dimensions:                   | Length: 9 cm     |  |
|                               | Width: 3 cm      |  |
|                               | Depth: 3 cm      |  |
| Weight:                       | 192 g            |  |