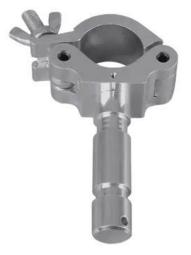

## **EUROLITE TPC-52 Coupler with Spigot**

Mounting coupler with TV spigot for 50 mm tube, maximum load WLL 1000 kg

Art. No.: 59006810 GTIN: 4026397119657

## The article is no longer in our assortment.

| Features:                                                        |                  | Logistic                                                                                          |
|------------------------------------------------------------------|------------------|---------------------------------------------------------------------------------------------------|
| <ul> <li>TV spigot</li> <li>Technical specifications:</li> </ul> |                  | EAN / GTIN: 4026397119657<br>Weight: 0,91 kg<br>Length: 0.20 m<br>Width: 0.13 m<br>Heigth: 0.06 m |
| Maximum load BGV C1 (8-fold):                                    | 500 kg           |                                                                                                   |
| Maximum load WLL (4-fold):                                       | 1000 kg          |                                                                                                   |
| Tube diameter sector:                                            | 45 - 50 mm       |                                                                                                   |
| Attachment system:                                               | TV spigot Ø 28mm |                                                                                                   |
| Material:                                                        | Aluminum         |                                                                                                   |
| Color:                                                           | Silver           |                                                                                                   |
| Dimensions:                                                      | Length: 24 cm    |                                                                                                   |
|                                                                  | Width: 5 cm      |                                                                                                   |
|                                                                  | Depth: 11,50 cm  |                                                                                                   |
|                                                                  | Height: 6 cm     |                                                                                                   |
| Weight:                                                          | 0,85 kg          |                                                                                                   |