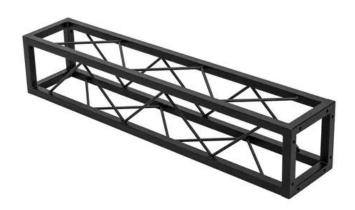

# **DECOTRUSS Quad ST-1000 Truss bk**

Decorative square crossbar

Art. No.: 60112420

GTIN: 4026397665802

**List price: 77.23 €** 

incl. 19% VAT.

## Features:

- Small decorative truss
- Small packing size of 20 cm
- Particularly easy installation with M8 screw
- Easily create trendy designs
- Achieve dramatic effects in combination with appropriate lighting, lush greenplants, brass elements and white as a strong contrast
- Please order matching screw set separately
- Available in differend lengths
- For application areas such as: Shop fitting; mobile djs / entertainer; installation

## **Technical specifications:**

| Material:                   | Steel (powder-coated)       |
|-----------------------------|-----------------------------|
| Color:                      | Black, matte, powder-coated |
| Strut diameter x thickness: | 8 mm full material          |
| Dimensions:                 | Length: 100 cm              |
|                             | Width: 20 cm                |
|                             | Depth: 20 cm                |
| Weight:                     | 5,40 kg                     |
|                             |                             |