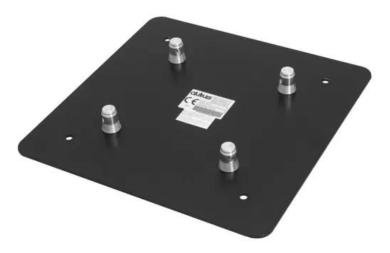

## ALUTRUSS QUADLOCK End Plate SQQGP-Male 50cm x 50cm

Robust truss system

#### Features:

- High stability
- High-quality aluminum-tubes with 50 mm in diameter
- Low weight
- Easy installation as the cross-beams do no longer need to be srewed on
- Easy installation
- Trusspipe: 50 mm
- Made in Europe
- For application areas such as: Theater; Trade fair and shop fitting; clubs/dancing school

#### **Technical specifications:**

| Setup:     | Easy installation |
|------------|-------------------|
| Trusspipe: | 50 mm             |
| Color:     | Black             |
| Weight:    | 3,70 kg           |