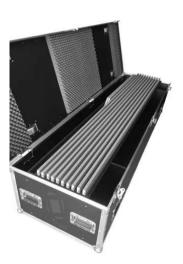

## **EventBoard Transport Case big bk**

OnTruss EventBoard. One system. Many possibilities.

**Art. No.: 60303206** GTIN: 4026397671964

## Features:

- Large version (space for up to 24m EventBoard)
- For safe storage of EventBoards up to 2m length incl. accessories
- Examples of a possible room layout: 12x EventBoard S200, 8x EventBoard S200 + 4x EventBoard S100 + 6x EventBoard Corner C90A
- With accessory compartment
- High-quality workmanship with birch multiplex 7 mm, black, laminated
- Cover with foam padding
- Aluminum profile frames 30mm with rounded edges
- 8 hinged, chromium plated case handles
- 3 chrome tip-over locks
- 3 high-quality butterfly locks
- 4 x castors with 2 locking brakes
- 4 x built-in stacking trays in the cover
- Made in Germany
- For further information about this product, please refer to the Data Sheet under "Downloads"