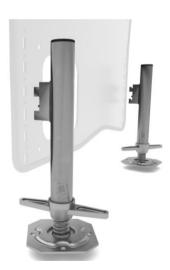

## Features:

- Siesta Leg Basic is the standard stand of the OnTruss seating furniture series 'Siesta'
- The seating is based on trusses and the OnTruss EventBoard
- Aluminum stand with a fixed bracket
- Boom arm with locking pin
- Tool-less snap in of stand into the Siesta SidePlate
- Recommended accessories for demounting: Siesta Leg ReleaseTool
- Mounting of only one side panel possible ( to directly attach a second sofa use 'Siesta Leg Premium')
- Suitable for all commercially available scaffold spindles
- Tube diameter inside: Ø 40mm
- Made in Germany