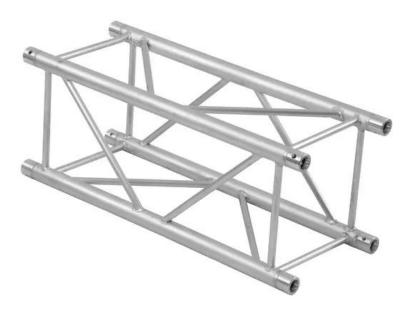

## ALUTRUSS QUADLOCK GL400-1500 4-way Cross Beam

#### Features:

- Trusspipe: 50 mm
- Made in Europe
- For further information about this product, please refer to the Data Sheet under "Downloads" Package contents
- 1 x connection set

#### **Technical specifications:**

| Trusspipe:                  | 50 mm x 3 mm   |  |
|-----------------------------|----------------|--|
| Color:                      | Alu colored    |  |
| Strut diameter x thickness: | 25 x 3mm       |  |
| Dimensions:                 | Length: 150 cm |  |
|                             | Width: 40 cm   |  |
|                             | Height: 40 cm  |  |
| Weight:                     | 13,75 kg       |  |