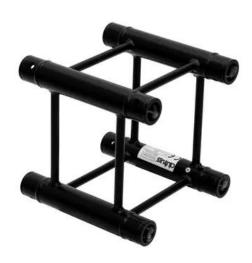

## **ALUTRUSS QUADLOCK ROAD S6082-290 4-way Cross Beam**

4-point truss system with black structured powder-coating

**Art. No.: 60306342** GTIN: 4026397731408

**List price: 224.91 €** 

incl. 19% VAT.

## Features:

- Easy installation
- Trusspipe: 50 mm
- TÜV Süd certified
- Made in Europe
- For application areas such as: Rental; theater; Trade fair and shop fitting; clubs/dancing school Package contents
- 1 x truss, 1 x connection set

## **Technical specifications:**

| Setup:                      | Easy installation    |
|-----------------------------|----------------------|
| Trusspipe:                  | 50 mm x 2 mm         |
| Welding technique:          | TIG-welding          |
| Welding material:           | AIMg 5               |
| Alloy:                      | AIMgSi1 T6           |
| Material:                   | Aluminum             |
| Color:                      | 9005                 |
|                             | Black, powder-coated |
| Strut diameter x thickness: | 16 x 2mm             |
| Dimensions:                 | Length: 29 cm        |