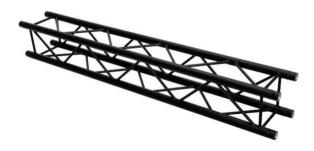

## QUADLOCK ROAD S6082-500 4-way Cross Beam

4-point truss system with black structured powder-coating

Art. No.: 60306344 GTIN: 4026397731415

List price: 224.91 € incl. 19% VAT.

### QUADLOCK ROAD S6082-500 4-way Cross Beam

4-point truss system with black structured powder-coating

Art. No.: 60306344 GTIN: 4026397731415

#### Features:

- Quadlock 6082
- Strong EN-AW 6082 alloy for high loads
- High-quality aluminum-tubes with 50 mm in diameter
- Low weight
- Distance center center: 240 mm
- Easy installation
- Trusspipe: 50 mm
- TÜV Süd certified
- Made in Europe
- For application areas such as: Rental; theater; Trade fair and shop fitting; clubs/dancing school
  - Package contents
- 1 x connection set