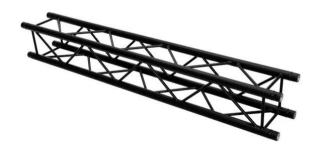

## QUADLOCK ROAD S6082-1000 4-way Cross Beam

4-point truss system with black structured powder-coating

**Art. No.: 60306346** GTIN: 4026397731422

List price: 308.21 € incl. 19% VAT.

# alutruss

## QUADLOCK ROAD S6082-1000 4-way Cross Beam

4-point truss system with black structured powder-coating

**Art. No.: 60306346** GTIN: 4026397731422

#### Features:

- Quadlock 6082
- Strong EN-AW 6082 alloy for high loads
- High-quality aluminum-tubes with 50 mm in diameter
- Low weight
- Distance center center: 240 mm
- Easy installation
- Trusspipe: 50 mm
- TÜV Süd certified
- Made in Europe
- For application areas such as: Rental; theater; Trade fair and shop fitting; clubs/dancing school
  - Package contents
- 1 x connection set