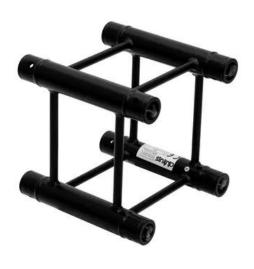

# ALUTRUSS QUADLOCK S6082-290 4-way Cross Beam

4-point truss system

Art. No.: 60306412

GTIN: 4026397643930

**List price: 224.91 €** 

incl. 19% VAT.

### Features:

- Strong EN-AW 6082 alloy for high loads
- High-quality aluminum-tubes with 50 mm in diameter
- Low weight
- Distance center center: 240 mm
- Easy installation
- Trusspipe: 50 mm
- TÜV Süd certified
- For application areas such as: Theater; Trade fair and shop fitting; clubs/dancing school

# **Technical specifications:**

| Setup:                      | Easy installation |
|-----------------------------|-------------------|
| Trusspipe:                  | 50 mm x 2 mm      |
| Welding technique:          | TIG-welding       |
| Welding material:           | AIMg 5            |
| Alloy:                      | AIMgSi1 T6        |
| Color:                      | Black             |
| Strut diameter x thickness: | 16 x 2mm          |
| Dimensions:                 | Lenath: 29 cm     |

Width: 29 cm Height: 29 cm

Weight: 2,45 kg