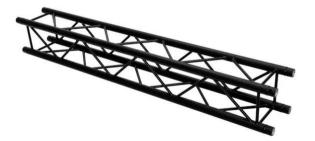

## QUADLOCK S6082-3500 4-way Cross Beam

4-point truss system

#### Features:

- Strong EN-AW 6082 alloy for high loads
- High-quality aluminum-tubes with 50 mm in diameter
- Low weight
- Distance center center: 240 mm
- Easy installation
- Trusspipe: 50 mm
- TÜV Süd certified
- For application areas such as: Theater; Trade fair and shop fitting; clubs/dancing school
- Package contents
- 1 x connection set