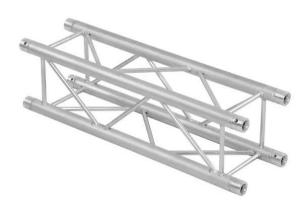

# QUADLOCK QL-ET34-1500 4-way Cross Beam

4-point truss system

**Art. No.: 60306756** GTIN: 4026397501681

List price: 291.55 € incl. 19% VAT.

# QUADLOCK QL-ET34-1500 4-way Cross Beam

4-point truss system

**Art. No.: 60306756** GTIN: 4026397501681

#### Features:

- Strong EN-AW 6082 alloy for high loads
- High-quality aluminum-tubes with 50 mm in diameter
- Low weight
- Distance center center: 240 mm
- Easy installation
- Trusspipe: 50 mm
- Made in Europe
- For application areas such as: Theater; Trade fair and shop fitting; clubs/dancing school
- For further information about this product, please refer to the Data Sheet under "Downloads"
  - Package contents
- 1 x connection set