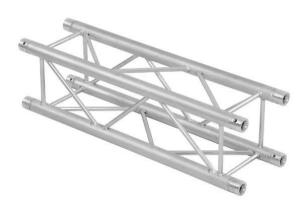

# QUADLOCK QL-ET34-3000 4-way Cross Beam

4-point truss system

**Art. No.: 60306762** GTIN: 4026397501711

List price: 462.91 € incl. 19% VAT.

# QUADLOCK QL-ET34-3000 4-way Cross Beam

4-point truss system

**Art. No.: 60306762** GTIN: 4026397501711

#### Features:

- Strong EN-AW 6082 alloy for high loads
- High-quality aluminum-tubes with 50 mm in diameter
- Low weight
- Distance center center: 240 mm
- Easy installation
- Trusspipe: 50 mm
- Made in Europe
- For application areas such as: Theater; Trade fair and shop fitting; clubs/dancing school
- For further information about this product, please refer to the Data Sheet under "Downloads"
  - Package contents
- 1 x connection set