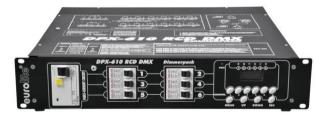

### DPX-610 RCD DMX dimmer pack

Digital 6-channel dimmer pack

## DPX-610 RCD DMX dimmer pack

Digital 6-channel dimmer pack

#### Features:

- Residual current device (RCD)
- Universal dimmer pack for professional use
- Can be operated 1-phase or 3-phase
- 6 x 10 A
- DMX-control or analogue control possible
- The DMX-starting address can be adjusted on the device
- Synchronisation of several DPX-610 possible via DMX
- Adjusting the lamp pre-heat
- All modes are displayed via LEDs and the display
- With automatic circuit breaker per channel
- Channel outputs on the rear panel via pole connectors
- Only for professional use