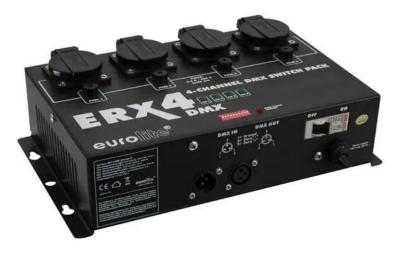

### **EUROLITE ERX-4 DMX Switch Pack**

4-channel switch pack, up to 5 A load per channel, control with relay

Art. No.: 70064210 GTIN: 4026397521788

#### Features:

- Relay allows for controlling luminaires with electronic transformers (e.g. LED effects)
- 4 controllable channels
- LED indicator per channel
- 5 A load per channel
- Rugged metal housing
- Control via stand-alone; DMX
- For application areas such as: Clubs/dancing school; party room; theater; restaurants, bars and hotels
- Silent operation
- Package contents
- 1 x device, 1 x user manual

#### **Technical specifications:**

| Power supply:                  | 230 V AC, 50 Hz                                     |
|--------------------------------|-----------------------------------------------------|
| Output power:                  | Max. 3680 W                                         |
|                                | Max. 1150 W per channal                             |
| Output current:                | Max. 16 A                                           |
| Power connection:              | Fixed power supply cord with safety plug            |
| Power output:                  | 4 x safety contact (F), hinged lid mounting version |
| Power output fuse per channel: | 5 x 20 mm, T 6,3 A fuse replaceable                 |
| DMX channels:                  | 4                                                   |

| DMX input:            | 3-pin XLR (M) mounting version |
|-----------------------|--------------------------------|
| DMX output:           | 3-pin XLR (F) mounting version |
| Control:              | Stand-alone; DMX               |
| Control channels:     | 4                              |
| Color:                | Black                          |
| Dimensions:           | Width: 30 cm                   |
|                       | Depth: 19 cm                   |
|                       | Height: 8,5 cm                 |
| Weight:               | 2,51 kg                        |
| Noise classification: | Class 0 (no noise at all)      |