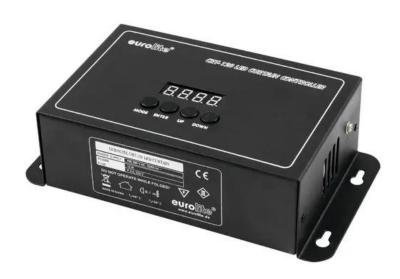

## **EUROLITE Controller for CRT-120 LED-Curtain**

Compact controller for easy application

Art. No.: 80503420 GTIN: 4026397418156

**List price: 236.81 €** 

incl. 19% VAT.

### Features:

- Only suitable for CRT LED-curtains
- Select color mode for choosing single colors
- Pause function
- Blackout function
- Rugged metal housing
- 17 integrated show programs
- Control via stand-alone; DMX; sound to light via microphone
- LCD display

#### Package contents

- 1 x controller