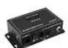

## **EUROLITE Controller for CRT-120 LED-Curtain**

Compact controller for easy application

Art. No.: 80503420 GTIN: 4026397418156

**List price: 236.81 €** 

incl. 19% VAT.

### Features:

- Only suitable for CRT LED-curtains
- Select color mode for choosing single colors
- Pause function
- Blackout function
- Rugged metal housing
- 17 integrated show programs
- Control via stand-alone; DMX; sound to light via microphone
- LCD display