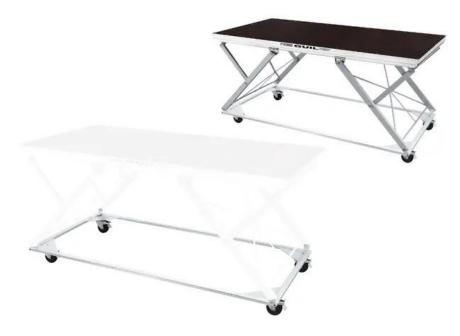

## **GUIL CRO-07 Transport system**

Transport system for TM-441 stage elements

#### Features:

- Sling to secure the load
- 4 x castors with 4 locking brakes
- Made in Europe

#### **Technical specifications:**

| Transport aid: | 4 x castors with 4 locking brakes |
|----------------|-----------------------------------|
| Dimensions:    | Width: 195,5 cm                   |
|                | Depth: 96 cm                      |
|                | Height: 14,5 cm                   |
| Weight:        | 18,80 kg                          |