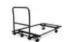

## Features:

- Steel frame and detachable hand rail finished in black anti-scratch paint.
- Sling to secure the load
- 4 x castors with 2 locking brakes
- Made in Europe
- For application areas such as: Restaurants, bars and hotels; product presentations and lectures

## **Technical specifications:**

| Maximum load:  | 600 kg                            |
|----------------|-----------------------------------|
| Transport aid: | 4 x castors with 2 locking brakes |
| Dimensions:    | Width: 101 cm                     |
|                | Depth: 207 cm                     |
|                | Height: 10 cm                     |
| Weight:        | 28,00 kg                          |