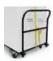

## Features:

- Steel frame and detachable hand rail finished in black anti-scratch paint.
- Sling to secure the load
- 4 x castors with 2 locking brakes
- Made in Europe
- For application areas such as: Restaurants, bars and hotels; product presentations and lectures

## **Technical specifications:**

| Maximum load:  | 600 kg                            |
|----------------|-----------------------------------|
| Transport aid: | 4 x castors with 2 locking brakes |
| Dimensions:    | Width: 101 cm                     |
|                | Depth: 207 cm                     |
|                | Height: 10 cm                     |
| Weight:        | 28,00 kg                          |