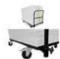

## Features:

- Steel frame and detachable hand rail finished in black anti-scratch paint.
- Sling to secure the load
- 4 x castors with 2 locking brakes
- Made in Europe
- For application areas such as: Restaurants, bars and hotels; product presentations and lectures

## **Technical specifications:**

| Maximum load:  | 600 kg                            |
|----------------|-----------------------------------|
| Transport aid: | 4 x castors with 2 locking brakes |
| Dimensions:    | Width: 101 cm                     |
|                | Depth: 207 cm                     |
|                | Height: 10 cm                     |
| Weight:        | 28,00 kg                          |