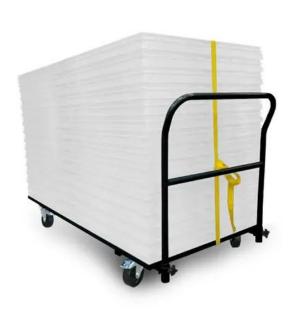

## Features:

- Steel frame and detachable hand rail finished in black anti-scratch paint.
- Sling to secure the load
- 4 x castors with 2 locking brakes
- Made in Europe
- For application areas such as: Restaurants, bars and hotels; product presentations and lectures

## **Technical specifications:**

| Maximum load:  | 600 kg                            |
|----------------|-----------------------------------|
| Transport aid: | 4 x castors with 2 locking brakes |
| Dimensions:    | Width: 101 cm                     |
|                | Depth: 207 cm                     |
|                | Height: 10 cm                     |
| Weight:        | 28,00 kg                          |