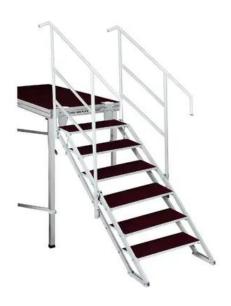

## **GUIL ECP-06/440 Stage Stair**

Stairway for TM-440 and TM-441 stage element

Art. No.: 80702862

GTIN: 4026397463415

List price: 1605.31 €

incl. 19% VAT.

## **Technical specifications:**

| Height:   | Maximum: 180 cm<br>Minimum: 90 cm                    |
|-----------|------------------------------------------------------|
| Stairs:   | Number: 6 Pcs. Tread hidth: 80 cm Tread depth: 30 cm |
| Material: | Aluminum, 21 mm; birch multiplex                     |
| Weight:   | 57,98 kg                                             |