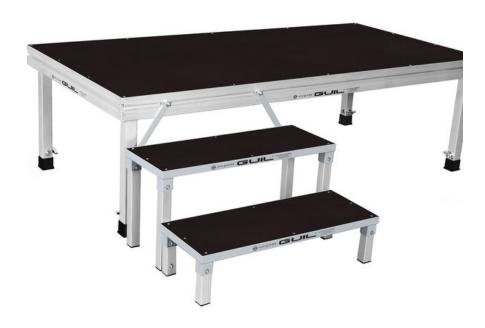

# GUIL ECF-20-80 4 steps modular system

4-step staircase system for TM-440 and TM-441 stage element

**Art. No.: 80702865** GTIN: 4026397640984

# Features:

- Height 100 cm
- Fitting material for attachment to stage element included
- Bolts for screwing the four steps together included
- Step width 80 cm
- Step depth 30 cm
- Weight 30.7 kg
- Material: steel, aluminium
- With 21 mm strong non-slip birch multiplex cover
- Water-resistant for outdoor use
- Water-resistant<BR>anti-slippery phenol-coated
- Made in Europe

### **Technical specifications:**

| Stairs:              | Number: 4 Pcs.      |  |
|----------------------|---------------------|--|
|                      | Tread hidth: 80 cm  |  |
|                      | Tread depth: 30 cm  |  |
|                      | Tread height: 20 cm |  |
| Recording feet min.: | 40 x 40 mm          |  |
| Dimensions:          | Height: 80 cm       |  |
| Weight:              | 21,20 kg            |  |
|                      |                     |  |