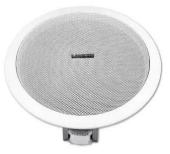

### **CSE-6 Ceiling Speaker**

6" full-range flush-mount speaker, public address systems 100V, 6 W RMS, Ø 17 cm

Art. No.: 80710241 GTIN: 4026397315493

## **CSE-6 Ceiling Speaker**

6" full-range flush-mount speaker, public address systems 100V, 6 W RMS, Ø 17 cm

#### Art. No.: 80710241

GTIN: 4026397315493

#### Features:

- 16.5 cm full-range speaker (6.5")
- Easy mounting, similar to standard flush-mount lights
- For speech and background music in indoor PA systems
- Scratchproof and shockproof
- For application areas such as: Installation; restaurants, bars and hotels; sports centres/gyms
  - Package contents
- 1 x device, 1 x user manual